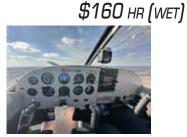

# N41618 PA28-151 WARRIOR

BASIC IFR AIRCRAFT PARTIAL GLASS PANEL \$135 HR (WET)

105 KNTS TAS TRANSPONDER DUAL COM GARMIN 430 DUAL GARMIN G5 GLASS COCKPIT